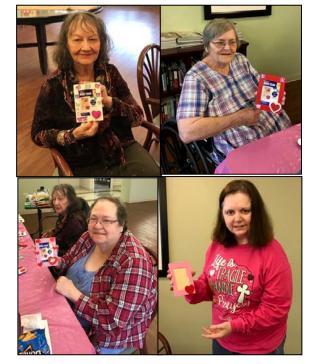

## Be My Valentine

At Encore, we love love! Residents enjoyed crafting handmade Valentine's Day frames using paints and heart decorations.