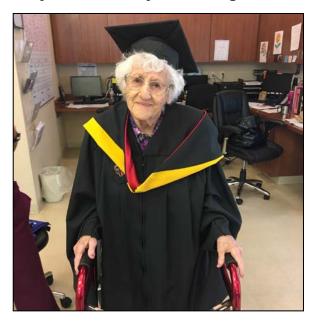

# Congratulations, Mrs. Mary!

The Encore team would like to congratulate Mrs. Mary Broussard on graduating from therapy! We are incredibly proud of you and wish you nothing but the best.