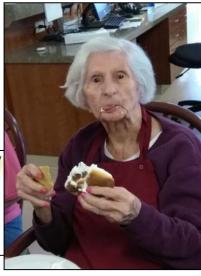

## More S'mores, Please!

August 10<sup>th</sup> is National S'mores Day. In celebration of this holiday, residents enjoyed a s'mores social last month where they made tasty S'mores and told campfire stories.

Most of us ended up covered in sticky melted marshmallows, but we sure had fun!