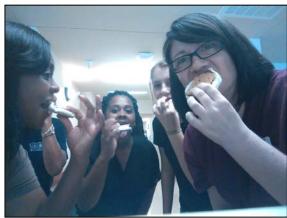

## More S'mores, Please!

August 10<sup>th</sup> is National S'mores Day. In celebration of this holiday, residents enjoyed a s'mores social last month where they made tasty S'mores and told campfire stories.

Most of us ended up covered in sticky melted marshmallows, but we sure had fun!