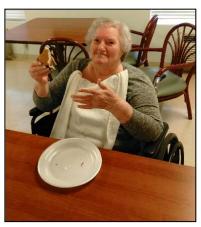

## More S'mores, Please!

August 10<sup>th</sup> is National S'mores Day. In celebration of this holiday, residents enjoyed a s'mores social last month where they made tasty S'mores and told campfire stories.

Most of us ended up covered in sticky melted marshmallows, but we sure had fun!