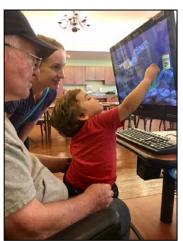

# Introducing iN2L to Encore

We are thrilled to formally announce that we are beginning to roll out our new It's Never 2 Late™ (IN2L™) program! iN2L is an innovative computer system, designed just for your loved ones in our care. This touchscreen computer is programmed for activities, games, therapy, reminiscing, music, virtual travel, and so much more. We are so extremely excited to have this new technology at Encore. Please let us know if you would like to learn more about the Never 2 Late™ (iN2L™) program!