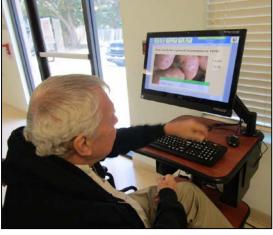

# Introducing iN2L to Encore

We are thrilled to formally announce that we are beginning to roll out our new It's Never 2 Late™ (IN2L™) program! iN2L is an innovative computer system, designed just for your loved ones in our care. This touchscreen computer is programmed for activities, games, therapy, reminiscing, music, virtual travel, and so much more. We are so extremely excited to have this new technology at Encore. Please let us know if you would like to learn more about the Never 2 Late™ (iN2L™) program!