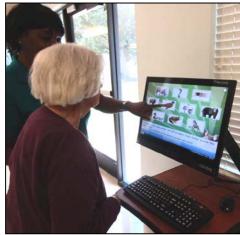

# Introducing iN2L to Encore

We are thrilled to formally announce that we are beginning to roll out our new It's Never 2 Late™ (IN2L™) program! iN2L is an innovative computer system, designed just for your loved ones in our care. This touchscreen computer is programmed for activities, games, therapy, reminiscing, music, virtual travel, and so much more. We are so extremely excited to have this new technology at Encore. Please let us know if you would like to learn more about the Never 2 Late™ (iN2L™) program!