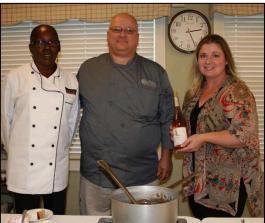

# Wining and Dining with Chef Reynold

"Time stands still best in moments that look suspiciously like ordinary life!"

We stopped time recently on what started out like an ordinary Wednesday. Not content to be ordinary or to have mediocre moments, this happened:

Deconstructed chicken and waffles with maple rosemary infused cream sauce, cucumber shrimp tower stuffed with artichoke shrimp mousse and spicy boiled shrimp, and strawberry salsa prosciutto and goat cheese tapas. Of course, we had fabulous wine pairings with each of these courses hand-selected by Phillipe's Wine Cellar in Lafayette. Kudos go out to Elder Outreach's Corporate Chef, Chef Reynold Landry, who is always upping his food game because our palate expectations just keep growing!