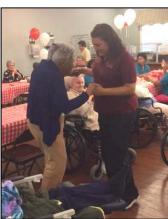

# Family + Friends + Food = Fun!

We break out the Cajun music, the Cajun spread, and the Cajun culture - that's what happens at Encore when our friends and family come by! We had a blast at our most recent Family Night event. Thank you to Seth Spell, Bridgeway, Acadian Home Care, and Hospice of Acadiana for making this night an incredible one!