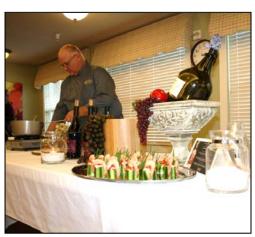

# Wining and Dining with Chef Reynold

"Time stands still best in moments that look suspiciously like ordinary life!"

We stopped time recently on what started out like an ordinary Wednesday. Not content to be ordinary or to have mediocre moments, this happened:

Deconstructed chicken and waffles with maple rosemary infused cream sauce, cucumber shrimp tower stuffed with artichoke shrimp mousse and spicy boiled shrimp, and strawberry salsa prosciutto and goat cheese tapas. Of course, we had fabulous wine pairings with each of these courses hand-selected by Phillipe's Wine Cellar in Lafayette. Kudos go out to Elder Outreach's Corporate Chef, Chef Reynold Landry, who is always upping his food game because our palate expectations just keep growing!