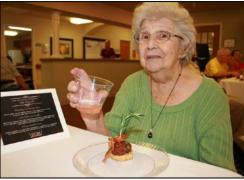

# Wining and Dining with Chef Reynold

"Time stands still best in moments that look suspiciously like ordinary life!"

We stopped time recently on what started out like an ordinary Wednesday. Not content to be ordinary or to have mediocre moments, this happened:

Deconstructed chicken and waffles with maple rosemary infused cream sauce, cucumber shrimp tower stuffed with artichoke shrimp mousse and spicy boiled shrimp, and strawberry salsa prosciutto and goat cheese tapas. Of course, we had fabulous wine pairings with each of these courses hand-selected by Phillipe's Wine Cellar in Lafayette. Kudos go out to Elder Outreach's Corporate Chef, Chef Reynold Landry, who is always upping his food game because our palate expectations just keep growing!