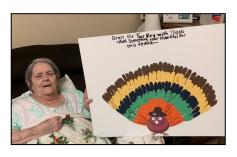

### THANKFUL TURKEY

Encore residents recently dressed the Thanksgiving turkey in a different way. Each person wrote things they are thankful for on feathers and placed them on this colorful "turkey".