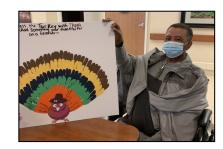

### THANKFUL TURKEY

Encore residents recently dressed the Thanksgiving turkey in a different way. Each person wrote things they are thankful for on feathers and placed them on this colorful "turkey".