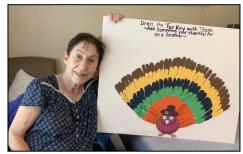

### THANKFUL TURKEY

Encore residents recently dressed the Thanksgiving turkey in a different way. Each person wrote things they are thankful for on feathers and placed them on this colorful "turkey".