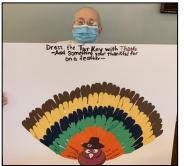

### THANKFUL TURKEY

Encore residents recently dressed the Thanksgiving turkey in a different way. Each person wrote things they are thankful for on feathers and placed them on this colorful "turkey".