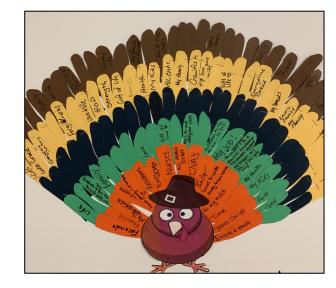

### THANKFUL TURKEY

Encore residents recently dressed the Thanksgiving turkey in a different way. Each person wrote things they are thankful for on feathers and placed them on this colorful "turkey".