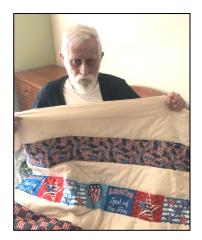

# VETERANS DAY

Encore Healthcare honored resident military veterans by presenting them each one with a quilt and certificate of appreciation. We are sincerely thankful for you and the service you have given to our country.