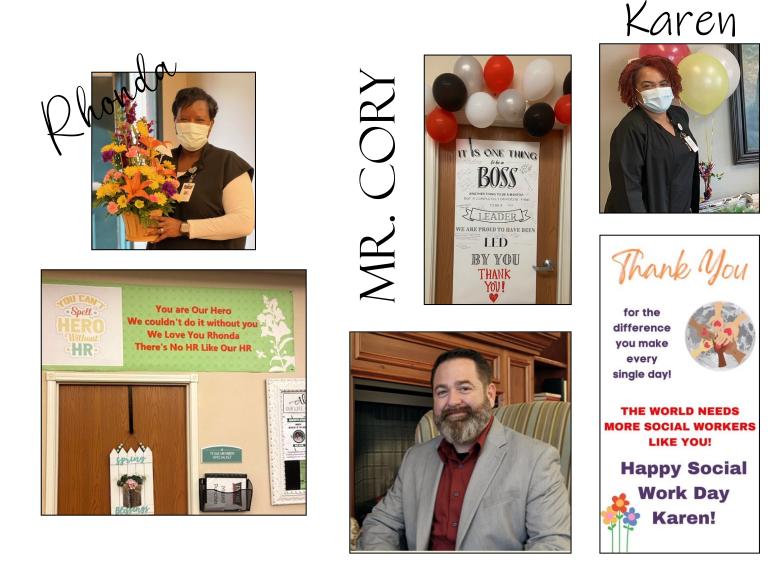

# Many Thanks!

We celebrated some really great people at Encore last month. In honor of National Healthcare HR week, Long Term Care Administrator's Week and National Social Worker's Day, we made sure that our stellar staff felt the love.