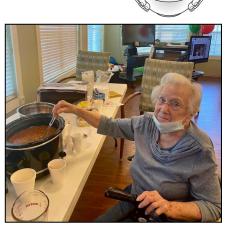

## "Soup it Forward" Day

Soup it Forward Day encourages people to deliver love and kindness by the bowlful. Encore residents enjoyed making a delicious vegetable soup for this little known holiday. Not only is homemade soup great "soul" food, it is also very nutritious and easy to prepare. Some say It's like a hug in a bowl.