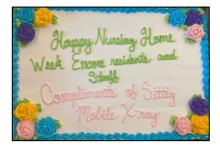

#### **Employee of the Month**

Karen Minix

Encore residents enjoyed a "Beach Day" with ice cream sundaes from LAMM and a balloon release to kickoff the annual celebrations of National Nursing Home Week.