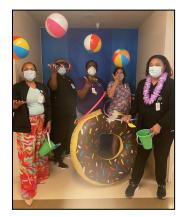

#### **Employee of the Month**

Karen Minix

Encore residents enjoyed a "Beach Day" with ice cream sundaes from LAMM and a balloon release to kickoff the annual celebrations of National Nursing Home Week.