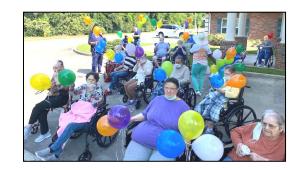

#### **Employee of the Month**

Karen Minix

Encore residents enjoyed a "Beach Day" with ice cream sundaes from LAMM and a balloon release to kickoff the annual celebrations of National Nursing Home Week.