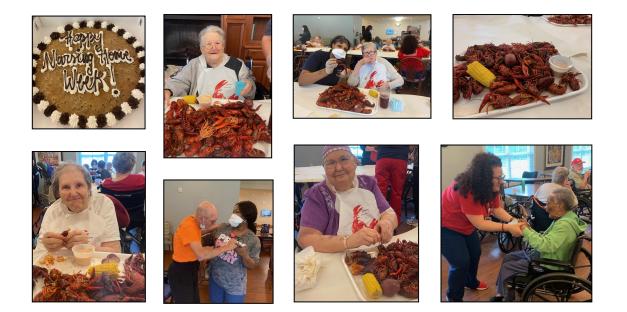

# Crawfish 'n Dancing

Crawfish paired with some toe tapping tunes are a great combination. Residents always enjoy this south Louisiana tradition.