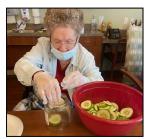

# IN A PICKLE!

Dill, sweet, spicy, bread & butter... there are so many flavors to choose from! Encore residents enjoyed making and canning pickles from fresh cucumbers picked out of the garden.