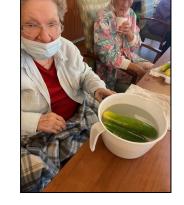

# IN A PICKLE!

Dill, sweet, spicy, bread & butter... there are so many flavors to choose from! Encore residents enjoyed making and canning pickles from fresh cucumbers picked out of the garden.