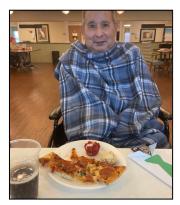

years

Encore celebrated Father's Day with a pizza party. This American favorite is always a hit with dads.