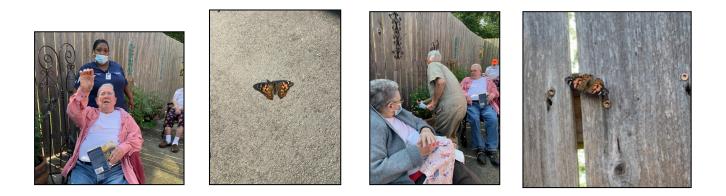

# BUTTERFLIES AT ENCORE

Residents at Encore recently complete a fairly long project of raising butterflies from caterpillars. The whole process is fascinating and was a delight for everyone to observe. Adult butterflies live 1-2 weeks, and are a crucial part of pollination.