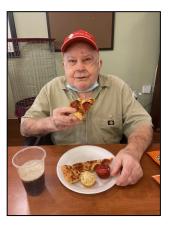

years

Encore celebrated Father's Day with a pizza party. This American favorite is always a hit with dads.