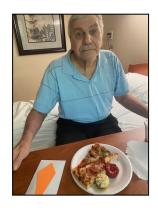

years

Encore celebrated Father's Day with a pizza party. This American favorite is always a hit with dads.