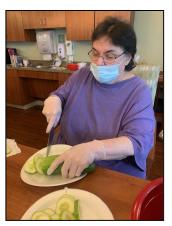

# IN A PICKLE!

Dill, sweet, spicy, bread & butter... there are so many flavors to choose from! Encore residents enjoyed making and canning pickles from fresh cucumbers picked out of the garden.