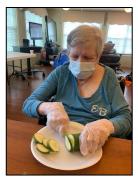

# IN A PICKLE!

Dill, sweet, spicy, bread & butter... there are so many flavors to choose from! Encore residents enjoyed making and canning pickles from fresh cucumbers picked out of the garden.