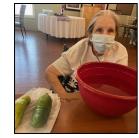

# IN A PICKLE!

Dill, sweet, spicy, bread & butter... there are so many flavors to choose from! Encore residents enjoyed making and canning pickles from fresh cucumbers picked out of the garden.