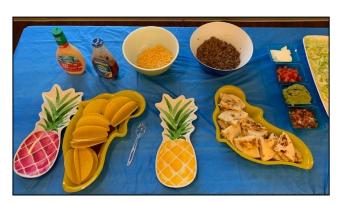

## QUESADILLAS AND AGUA FRESCA

Residents and staff enjoyed una fiesta pequeña (a little party) recently with tasty Mexican food, including agua fresca. This non-alcoholic beverage is made with fresh fruit or veggies, lime juice, water, a sweetener, and sometimes fresh herbs, like mint or basil.