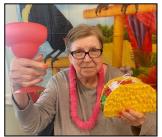

## QUESADILLAS AND AGUA FRESCA

Residents and staff enjoyed una fiesta pequeña (a little party) recently with tasty Mexican food, including agua fresca. This non-alcoholic beverage is made with fresh fruit or veggies, lime juice, water, a sweetener, and sometimes fresh herbs, like mint or basil.