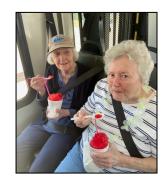

## HOT DAYS & COOL TREATS!

It seems that record high temperatures have come to Crowley this summer. To beat the heat. residents cooled off with snocones from Isis and enjoyed a joy ride around the town.