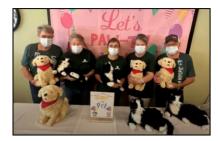

## PET ADOPTION DAY

Residents adopted either a cat or dog as their forever friend. With their lifelike features, these pets are a great asset to those who get to enjoy them.