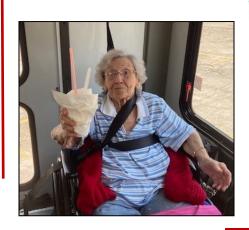

## HOT DAYS & COOL TREATS!

It seems that record high temperatures have come to Crowley this summer. To beat the heat. residents cooled off with snocones from Isis and enjoyed a joy ride around the town.