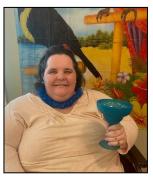

## QUESADILLAS AND AGUA FRESCA

Residents and staff enjoyed una fiesta pequeña (a little party) recently with tasty Mexican food, including agua fresca. This non-alcoholic beverage is made with fresh fruit or veggies, lime juice, water, a sweetener, and sometimes fresh herbs, like mint or basil.