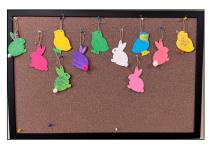

# BUNNY KISSES AND EASTER WISHES

Tapping into our creative side, we decided to start the Easter shenanigans with a bunny

and chick craft! Each and every one was beautifully decorated with a little paint and glitter and a lot of fun.