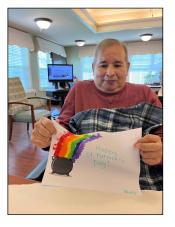

## LET'S GET THIS PADDY STARTED!

They say friends are like four leaf clovers; hard to find and lucky to have. We are lucky to have friends like these to celebrate St. Patrick's Day! From a rainbow craft to a lucky leprechaun race with treats, the fun felt never ending!