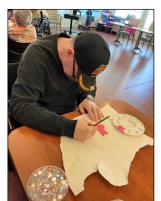

# BUNNY KISSES AND EASTER WISHES

Tapping into our creative side, we decided to start the Easter shenanigans with a bunny

and chick craft! Each and every one was beautifully decorated with a little paint and glitter and a lot of fun.