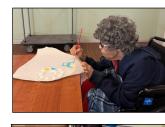

# BUNNY KISSES AND EASTER WISHES

Tapping into our creative side, we decided to start the Easter shenanigans with a bunny

and chick craft! Each and every one was beautifully decorated with a little paint and glitter and a lot of fun.