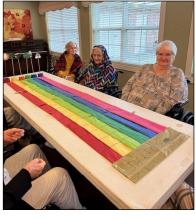

## LET'S GET THIS PADDY STARTED!

They say friends are like four leaf clovers; hard to find and lucky to have. We are lucky to have friends like these to celebrate St. Patrick's Day! From a rainbow craft to a lucky leprechaun race with treats, the fun felt never ending!