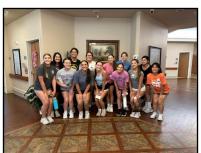

## SHOUTOUT TO NORTHSIDE VOLLEYBALL!

WOW! We wanted to take a moment to express our heartfelt thanks to the Northside Volleyball Team for helping our residents play Birthday Bingo. Your kindness and enthusiasm truly made their day special. Also thank you to MedExpress for donating our birthday cake!