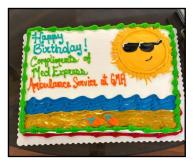

## SHOUTOUT TO NORTHSIDE VOLLEYBALL!

WOW! We wanted to take a moment to express our heartfelt thanks to the Northside Volleyball Team for helping our residents play Birthday Bingo. Your kindness and enthusiasm truly made their day special. Also thank you to MedExpress for donating our birthday cake!