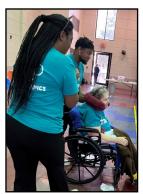

# CHASING MEDALS AND MAKING MEMORIES

We participated in this year's Senior Olympics and had a blast cheering for everyone as they competed with heart and spirit. From friendly competitions to making lasting memories, today was a day filled with fun and excitement!