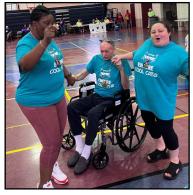

# CHASING MEDALS AND MAKING MEMORIES

We participated in this year's Senior Olympics and had a blast cheering for everyone as they competed with heart and spirit. From friendly competitions to making lasting memories, today was a day filled with fun and excitement!