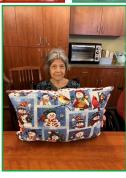

## Cozy Pillows

What could be more comforting than cuddling up with a Christmas pillow made with love? A special thank you to Ms. Dana for donating the beautifully hand-sewn pillows and for generously spending her time helping our residents create them. Her kindness truly filled everyone with the Christmas spirit!