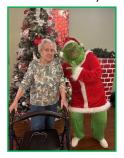

## THE-THE-THE GRINCH!

The Grinch, a timeless Dr. Seuss character beloved by all ages, stole our hearts this year instead of Christmas! He brought with him festive cheer and delicious goodies, spreading holiday joy to everyone.