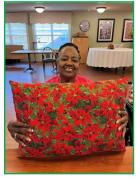

## Cozy Pillows

What could be more comforting than cuddling up with a Christmas pillow made with love? A special thank you to Ms. Dana for donating the beautifully hand-sewn pillows and for generously spending her time helping our residents create them. Her kindness truly filled everyone with the Christmas spirit!