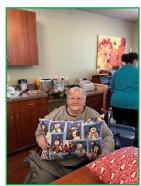

## Cozy Pillows

What could be more comforting than cuddling up with a Christmas pillow made with love? A special thank you to Ms. Dana for donating the beautifully hand-sewn pillows and for generously spending her time helping our residents create them. Her kindness truly filled everyone with the Christmas spirit!