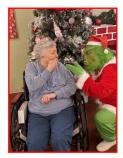

## THE-THE-THE GRINCH!

The Grinch, a timeless Dr. Seuss character beloved by all ages, stole our hearts this year instead of Christmas! He brought with him festive cheer and delicious goodies, spreading holiday joy to everyone.