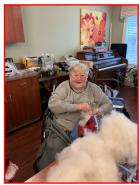

## THE-THE-THE GRINCH!

The Grinch, a timeless Dr. Seuss character beloved by all ages, stole our hearts this year instead of Christmas! He brought with him festive cheer and delicious goodies, spreading holiday joy to everyone.