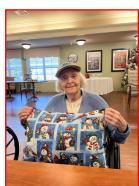

## Cozy Pillows

What could be more comforting than cuddling up with a Christmas pillow made with love? A special thank you to Ms. Dana for donating the beautifully hand-sewn pillows and for generously spending her time helping our residents create them. Her kindness truly filled everyone with the Christmas spirit!