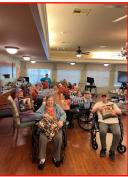

# A DECEMBER TO REMEMBER

A heartfelt thank you to everyone for making this Christmas one to remember. It brings us so much joy to witness the happiness and excitement as everyone comes together to embrace the holiday spirit. The smiles, laughter, and warmth shared during this special time truly made the season magical. We

> are grateful for each and every one of you, and we look forward to many more wonderful moments together!