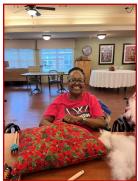

## Cozy Pillows

What could be more comforting than cuddling up with a Christmas pillow made with love? A special thank you to Ms. Dana for donating the beautifully hand-sewn pillows and for generously spending her time helping our residents create them. Her kindness truly filled everyone with the Christmas spirit!