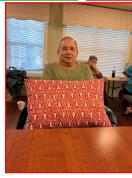

## Cozy Pillows

What could be more comforting than cuddling up with a Christmas pillow made with love? A special thank you to Ms. Dana for donating the beautifully hand-sewn pillows and for generously spending her time helping our residents create them. Her kindness truly filled everyone with the Christmas spirit!