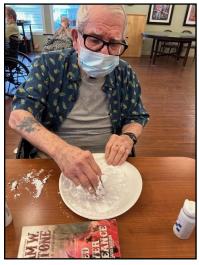

# SNOW DAY!

With the excitement of the recent snowfall, our residents at Encore decided to get creative and build their own makeshift snowmen! Using a variety of materials on hand, they crafted their snowy creations, spreading festive cheer and embracing the winter spirit together. It was a fun and engaging way to enjoy the season!