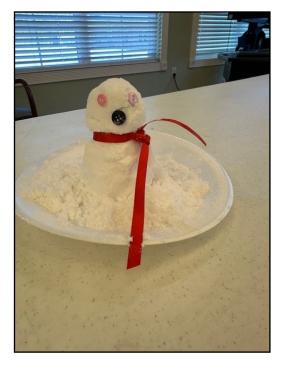

# SNOW DAY!

With the excitement of the recent snowfall, our residents at Encore decided to get creative and build their own makeshift snowmen! Using a variety of materials on hand, they crafted their snowy creations, spreading festive cheer and embracing the winter spirit together. It was a fun and engaging way to enjoy the season!