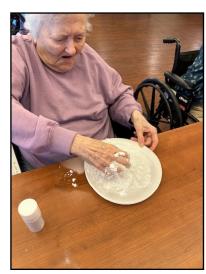

# SNOW DAY!

With the excitement of the recent snowfall, our residents at Encore decided to get creative and build their own makeshift snowmen! Using a variety of materials on hand, they crafted their snowy creations, spreading festive cheer and embracing the winter spirit together. It was a fun and engaging way to enjoy the season!