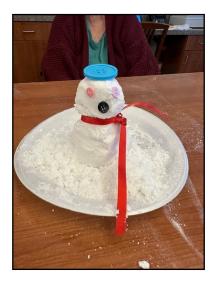

# SNOW DAY!

With the excitement of the recent snowfall, our residents at Encore decided to get creative and build their own makeshift snowmen! Using a variety of materials on hand, they crafted their snowy creations, spreading festive cheer and embracing the winter spirit together. It was a fun and engaging way to enjoy the season!