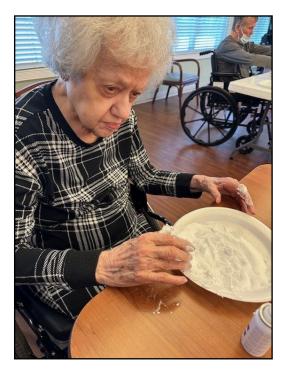

# SNOW DAY!

With the excitement of the recent snowfall, our residents at Encore decided to get creative and build their own makeshift snowmen! Using a variety of materials on hand, they crafted their snowy creations, spreading festive cheer and embracing the winter spirit together. It was a fun and engaging way to enjoy the season!