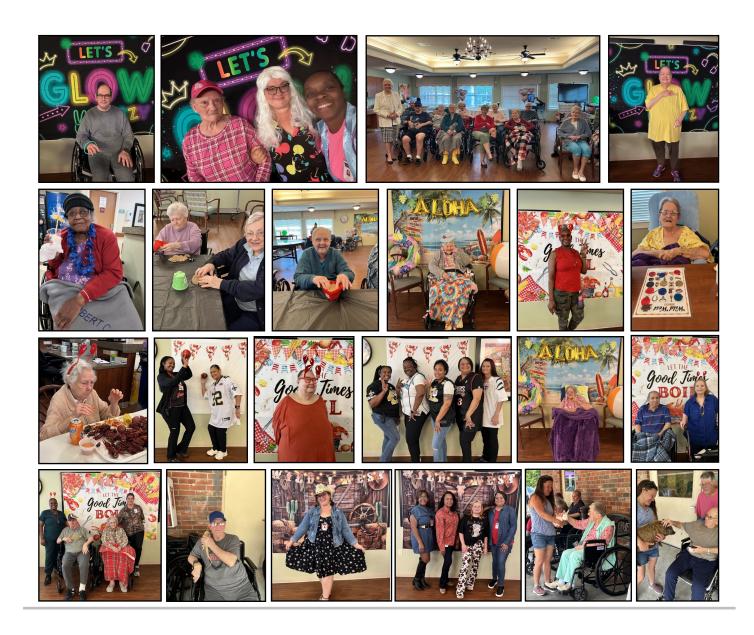

# NURSING HOME WEEK: A CELEBRATION OF FUN AND FELLOWSHIP!

What a vibrant week! We kicked off with Neon Day—bold colors, bright smiles, and energy that lit up the halls. Beach Day brought the sunshine indoors with tropical treats, fun décor, and plenty of laughs. Things heated up at our Crawfish Boil with southern spice, good company, and great food. On Sports Day, team spirit ruled with jerseys, games, and champions all around. We wrapped it up Western-style—cowboy hats, boots, and plenty of "yee-haws"! A week full of joy, creativity, and community.