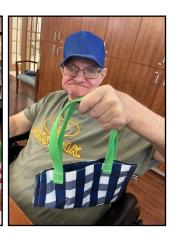

### **SEW Much Fun!**

Residents had a wonderful time in Sewing Club, where they enjoyed crafting their very own personalized bags. With fabric choices, creative designs, and plenty of helpful guidance, everyone got to showcase their skills while having fun. It was a great opportunity to learn, create, and share the satisfaction of making something truly unique!