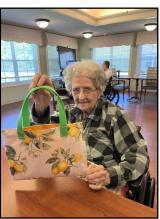

### **SEW Much Fun!**

Residents had a wonderful time in Sewing Club, where they enjoyed crafting their very own personalized bags. With fabric choices, creative designs, and plenty of helpful guidance, everyone got to showcase their skills while having fun. It was a great opportunity to learn, create, and share the satisfaction of making something truly unique!