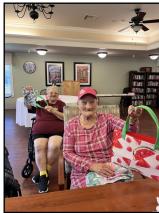

### **SEW Much Fun!**

Residents had a wonderful time in Sewing Club, where they enjoyed crafting their very own personalized bags. With fabric choices, creative designs, and plenty of helpful guidance, everyone got to showcase their skills while having fun. It was a great opportunity to learn, create, and share the satisfaction of making something truly unique!